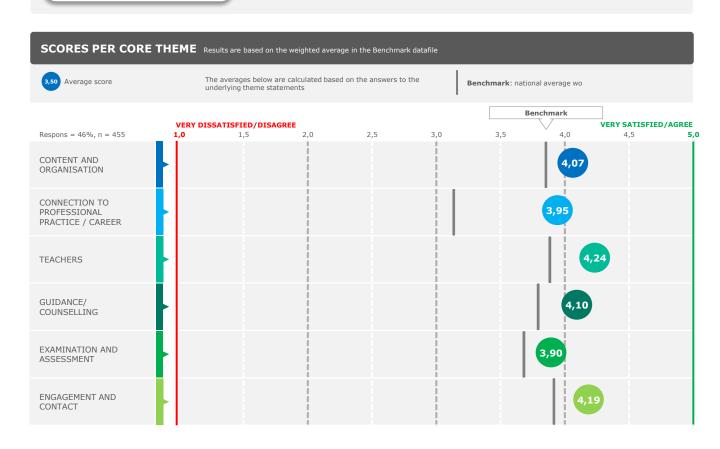

## **Summary**

The averages below are the results per item as asked in the survey. Averages are based on a measure of satisfaction unless indicated otherwise

**DETAILED SCORES PER MAIN THEME** - based on the weighted average in the Benchmark datafile

| GENERAL SATISFACTION |                                                                        |           |
|----------------------|------------------------------------------------------------------------|-----------|
| 2021                 |                                                                        | Benchmark |
| 4,19                 | Satisfaction with course programme in general                          | *         |
| 4,23                 | Content of the course programme                                        | *         |
| 4,10                 | General skills acquired in course programme                            | <b>*</b>  |
| 4,00                 | The preparation for a professional career (only full-time)             |           |
| 4,36                 | The connection with professional practice (only part-<br>time or dual) | •         |
| 4,19                 | The teachers in your course programme                                  |           |
| 4,03                 | Information provided by course programme                               | •         |
| 4,12                 | Study facilities offered by course programme                           |           |
| 3,92                 | Examination and assessment                                             |           |
| 4,04                 | Educational feasibility of course programme                            |           |
| 4,10                 | The guidance/counselling (only if applicable)                          |           |
| 4.38                 | The atmosphere in your course programme                                | <b>A</b>  |